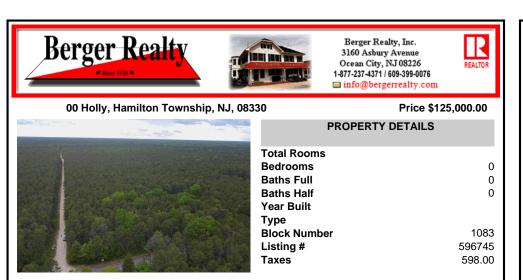

## COMMENTS

This is the perfect opportunity to own a stunning 8.47-acre parcel of land in the on the corner of Holly Street and Dresden Ave. This expansive lot offers a serene setting surrounded by nature, providing ample space for your dreams to unfold. Whether you\'re looking to build your forever home, develop a private retreat, or invest in a promising piece of real estate, this p...

### COMMENTS

This is the perfect opportunity to own a stunning 8.47-acre parcel of land in the on the corner of Holly Street and Dresden Ave. This expansive lot offers a serene setting surrounded by nature, providing ample space for your dreams to unfold. Whether you\'re looking to build your forever home, develop a private retreat, or invest in a promising piece of real estate, this p...