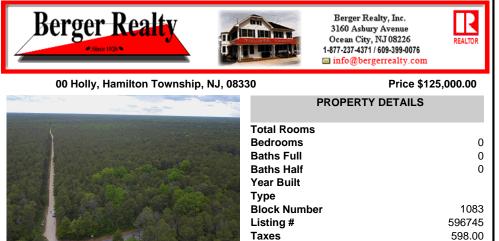

## COMMENTS

This is the perfect opportunity to own a stunning 8.47-acre parcel of land in the on the corner of Holly Street and Dresden Ave. This expansive lot offers a serene setting surrounded by nature, providing ample space for your dreams to unfold. Whether you\'re looking to build your forever home, develop a private retreat, or invest in a promising piece of real estate, this p...

### COMMENTS

This is the perfect opportunity to own a stunning 8.47-acre parcel of land in the on the corner of Holly Street and Dresden Ave. This expansive lot offers a serene setting surrounded by nature, providing ample space for your dreams to unfold. Whether you\'re looking to build your forever home, develop a private retreat, or invest in a promising piece of real estate, this p...