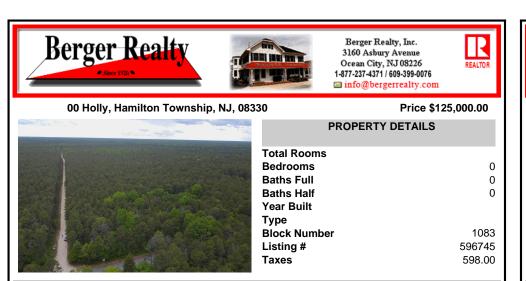

## COMMENTS

This is the perfect opportunity to own a stunning 8.47-acre parcel of land in the on the corner of Holly Street and Dresden Ave. This expansive lot offers a serene setting surrounded by nature, providing ample space for your dreams to unfold. Whether you\'re looking to build your forever home, develop a private retreat, or invest in a promising piece of real estate, this p...