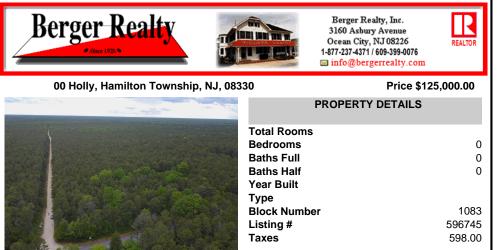

## COMMENTS

This is the perfect opportunity to own a stunning 8.47-acre parcel of land in the on the corner of Holly Street and Dresden Ave. This expansive lot offers a serene setting surrounded by nature, providing ample space for your dreams to unfold. Whether you\'re looking to build your forever home, develop a private retreat, or invest in a promising piece of real estate, this p...