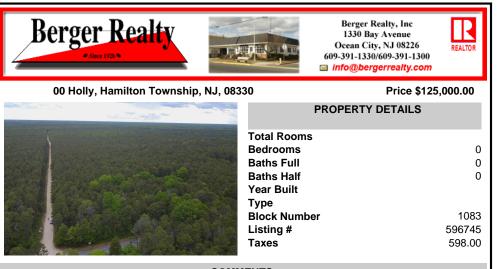

## COMMENTS

This is the perfect opportunity to own a stunning 8.47-acre parcel of land in the on the corner of Holly Street and Dresden Ave. This expansive lot offers a serene setting surrounded by nature, providing ample space for your dreams to unfold. Whether you\'re looking to build your forever home, develop a private retreat, or invest in a promising piece of real estate, this p...