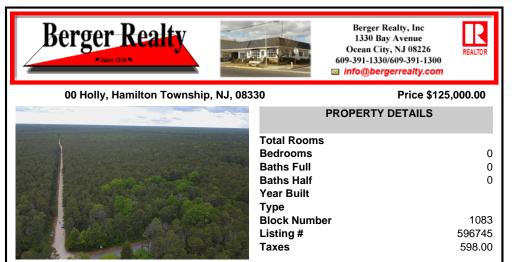

## COMMENTS

This is the perfect opportunity to own a stunning 8.47-acre parcel of land in the on the corner of Holly Street and Dresden Ave. This expansive lot offers a serene setting surrounded by nature, providing ample space for your dreams to unfold. Whether you\'re looking to build your forever home, develop a private retreat, or invest in a promising piece of real estate, this p...