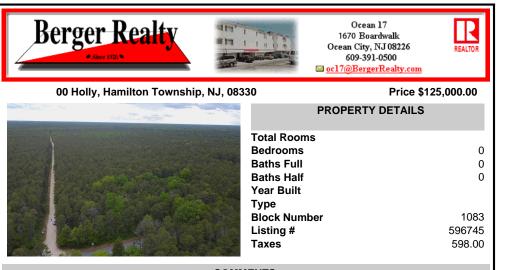

# COMMENTS

This is the perfect opportunity to own a stunning 8.47-acre parcel of land in the on the corner of Holly Street and Dresden Ave. This expansive lot offers a serene setting surrounded by nature, providing ample space for your dreams to unfold. Whether you\'re looking to build your forever home, develop a private retreat, or invest in a promising piece of real estate, this p...