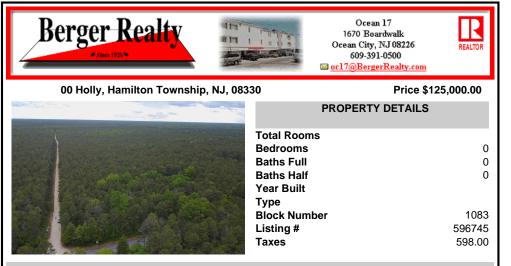

# COMMENTS

This is the perfect opportunity to own a stunning 8.47-acre parcel of land in the on the corner of Holly Street and Dresden Ave. This expansive lot offers a serene setting surrounded by nature, providing ample space for your dreams to unfold. Whether you\'re looking to build your forever home, develop a private retreat, or invest in a promising piece of real estate, this p...