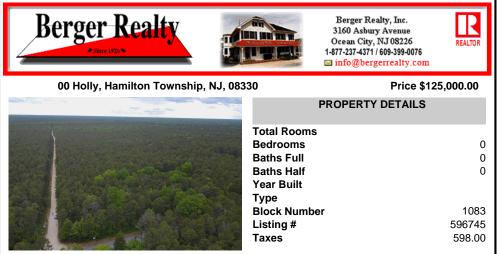

## COMMENTS

This is the perfect opportunity to own a stunning 8.47-acre parcel of land in the on the corner of Holly Street and Dresden Ave. This expansive lot offers a serene setting surrounded by nature, providing ample space for your dreams to unfold. Whether you\'re looking to build your forever home, develop a private retreat, or invest in a promising piece of real estate, this p...