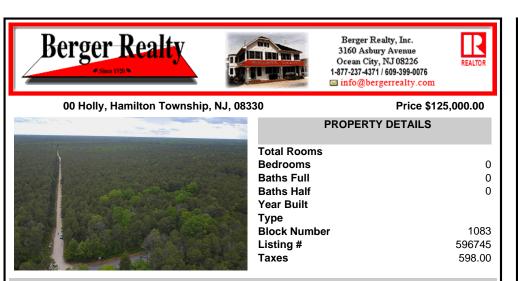

## COMMENTS

This is the perfect opportunity to own a stunning 8.47-acre parcel of land in the on the corner of Holly Street and Dresden Ave. This expansive lot offers a serene setting surrounded by nature, providing ample space for your dreams to unfold. Whether you\'re looking to build your forever home, develop a private retreat, or invest in a promising piece of real estate, this p...