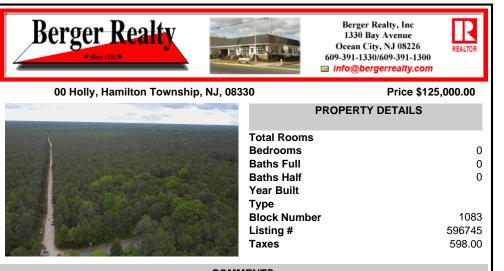

COMMENTS

This is the perfect opportunity to own a stunning 8.47-acre parcel of land in the on the corner of Holly Street and Dresden Ave. This expansive lot offers a serene setting surrounded by nature, providing ample space for your dreams to unfold. Whether you\'re looking to build your forever home, develop a private retreat, or invest in a promising piece of real estate, this p...

## COMMENTS

This is the perfect opportunity to own a stunning 8.47-acre parcel of land in the on the corner of Holly Street and Dresden Ave. This expansive lot offers a serene setting surrounded by nature, providing ample space for your dreams to unfold. Whether you\'re looking to build your forever home, develop a private retreat, or invest in a promising piece of real estate, this p...