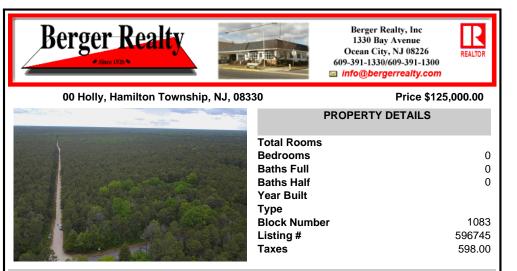

COMMENTS

This is the perfect opportunity to own a stunning 8.47-acre parcel of land in the on the corner of Holly Street and Dresden Ave. This expansive lot offers a serene setting surrounded by nature, providing ample space for your dreams to unfold. Whether you\'re looking to build your forever home, develop a private retreat, or invest in a promising piece of real estate, this p...

## COMMENTS

This is the perfect opportunity to own a stunning 8.47-acre parcel of land in the on the corner of Holly Street and Dresden Ave. This expansive lot offers a serene setting surrounded by nature, providing ample space for your dreams to unfold. Whether you\'re looking to build your forever home, develop a private retreat, or invest in a promising piece of real estate, this p...