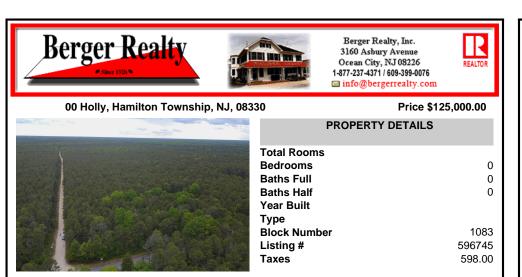

### COMMENTS

This is the perfect opportunity to own a stunning 8.47-acre parcel of land in the on the corner of Holly Street and Dresden Ave. This expansive lot offers a serene setting surrounded by nature, providing ample space for your dreams to unfold. Whether you\'re looking to build your forever home, develop a private retreat, or invest in a promising piece of real estate, this p...

# COMMENTS

This is the perfect opportunity to own a stunning 8.47-acre parcel of land in the on the corner of Holly Street and Dresden Ave. This expansive lot offers a serene setting surrounded by nature, providing ample space for your dreams to unfold. Whether you\'re looking to build your forever home, develop a private retreat, or invest in a promising piece of real estate, this p...