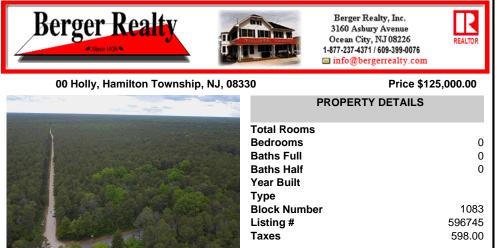

### COMMENTS

This is the perfect opportunity to own a stunning 8.47-acre parcel of land in the on the corner of Holly Street and Dresden Ave. This expansive lot offers a serene setting surrounded by nature, providing ample space for your dreams to unfold. Whether you\'re looking to build your forever home, develop a private retreat, or invest in a promising piece of real estate, this p...

# COMMENTS

This is the perfect opportunity to own a stunning 8.47-acre parcel of land in the on the corner of Holly Street and Dresden Ave. This expansive lot offers a serene setting surrounded by nature, providing ample space for your dreams to unfold. Whether you\'re looking to build your forever home, develop a private retreat, or invest in a promising piece of real estate, this p...