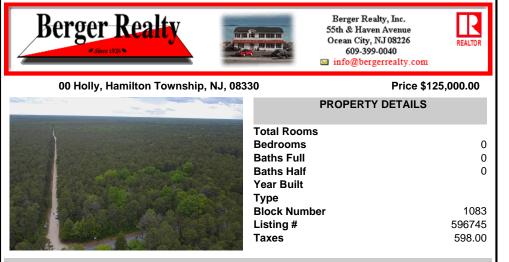

## COMMENTS

This is the perfect opportunity to own a stunning 8.47-acre parcel of land in the on the corner of Holly Street and Dresden Ave. This expansive lot offers a serene setting surrounded by nature, providing ample space for your dreams to unfold. Whether you\'re looking to build your forever home, develop a private retreat, or invest in a promising piece of real estate, this p...