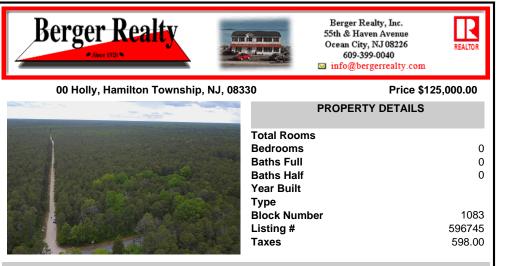

## COMMENTS

This is the perfect opportunity to own a stunning 8.47-acre parcel of land in the on the corner of Holly Street and Dresden Ave. This expansive lot offers a serene setting surrounded by nature, providing ample space for your dreams to unfold. Whether you\'re looking to build your forever home, develop a private retreat, or invest in a promising piece of real estate, this p...