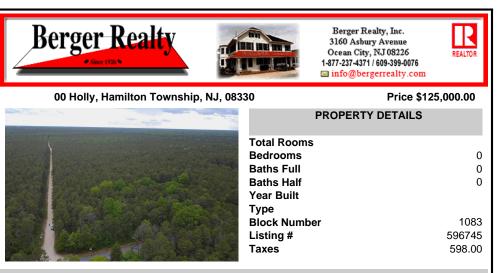

## COMMENTS

This is the perfect opportunity to own a stunning 8.47-acre parcel of land in the on the corner of Holly Street and Dresden Ave. This expansive lot offers a serene setting surrounded by nature, providing ample space for your dreams to unfold. Whether you\'re looking to build your forever home, develop a private retreat, or invest in a promising piece of real estate, this p...

### COMMENTS

This is the perfect opportunity to own a stunning 8.47-acre parcel of land in the on the corner of Holly Street and Dresden Ave. This expansive lot offers a serene setting surrounded by nature, providing ample space for your dreams to unfold. Whether you\'re looking to build your forever home, develop a private retreat, or invest in a promising piece of real estate, this p...