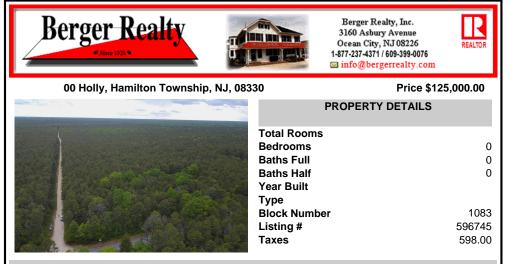

## COMMENTS

This is the perfect opportunity to own a stunning 8.47-acre parcel of land in the on the corner of Holly Street and Dresden Ave. This expansive lot offers a serene setting surrounded by nature, providing ample space for your dreams to unfold. Whether you\'re looking to build your forever home, develop a private retreat, or invest in a promising piece of real estate, this p...

### COMMENTS

This is the perfect opportunity to own a stunning 8.47-acre parcel of land in the on the corner of Holly Street and Dresden Ave. This expansive lot offers a serene setting surrounded by nature, providing ample space for your dreams to unfold. Whether you\'re looking to build your forever home, develop a private retreat, or invest in a promising piece of real estate, this p...