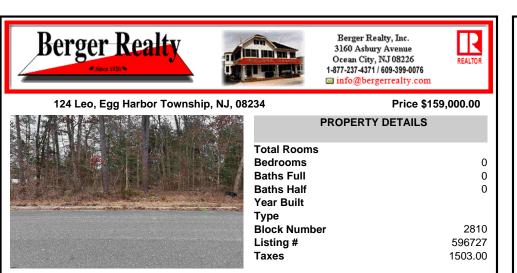

## COMMENTS

Prime Buildable Lot in Desirable Egg Harbor Township – Ready for Your Dream Home! Don\'t miss this rare opportunity to own a ready-to-build 100\' x 140\' residential lot in one of Egg Harbor Township\'s most sought-after neighborhoods. Nestled in a vibrant community close to top-rated schools, popular restaurants, and convenient shopping, this lot offers the perfect bal...