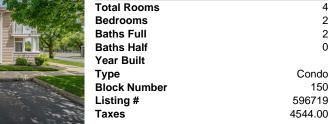

# CONTACT

Scan to see Property page.

2

0

150

Ask for Thomas Horan Berger Realty Inc 1330 Bay Avenue, Ocean City Call: 609-602-7330 Email to: tph@bergerrealty.com

|                                                                                                                                                                                                                                                                                                                                                                                                                                                                                                                                                                                                                                                                                                                                                                                                                                                                                                                                                                                                 | PROPERTY DETAILS   |    |
|-------------------------------------------------------------------------------------------------------------------------------------------------------------------------------------------------------------------------------------------------------------------------------------------------------------------------------------------------------------------------------------------------------------------------------------------------------------------------------------------------------------------------------------------------------------------------------------------------------------------------------------------------------------------------------------------------------------------------------------------------------------------------------------------------------------------------------------------------------------------------------------------------------------------------------------------------------------------------------------------------|--------------------|----|
|                                                                                                                                                                                                                                                                                                                                                                                                                                                                                                                                                                                                                                                                                                                                                                                                                                                                                                                                                                                                 | Total Rooms        | 4  |
|                                                                                                                                                                                                                                                                                                                                                                                                                                                                                                                                                                                                                                                                                                                                                                                                                                                                                                                                                                                                 | Bedrooms           | 2  |
|                                                                                                                                                                                                                                                                                                                                                                                                                                                                                                                                                                                                                                                                                                                                                                                                                                                                                                                                                                                                 | Baths Full         | 2  |
|                                                                                                                                                                                                                                                                                                                                                                                                                                                                                                                                                                                                                                                                                                                                                                                                                                                                                                                                                                                                 | Baths Half         | 0  |
|                                                                                                                                                                                                                                                                                                                                                                                                                                                                                                                                                                                                                                                                                                                                                                                                                                                                                                                                                                                                 | Year Built         |    |
| And the second | Type Con           | do |
| 1                                                                                                                                                                                                                                                                                                                                                                                                                                                                                                                                                                                                                                                                                                                                                                                                                                                                                                                                                                                               | Block Number 1     | 50 |
| - Longer - Contraction                                                                                                                                                                                                                                                                                                                                                                                                                                                                                                                                                                                                                                                                                                                                                                                                                                                                                                                                                                          | Listing # 5967     | 19 |
| had the                                                                                                                                                                                                                                                                                                                                                                                                                                                                                                                                                                                                                                                                                                                                                                                                                                                                                                                                                                                         | <b>Taxes</b> 4544. | 00 |