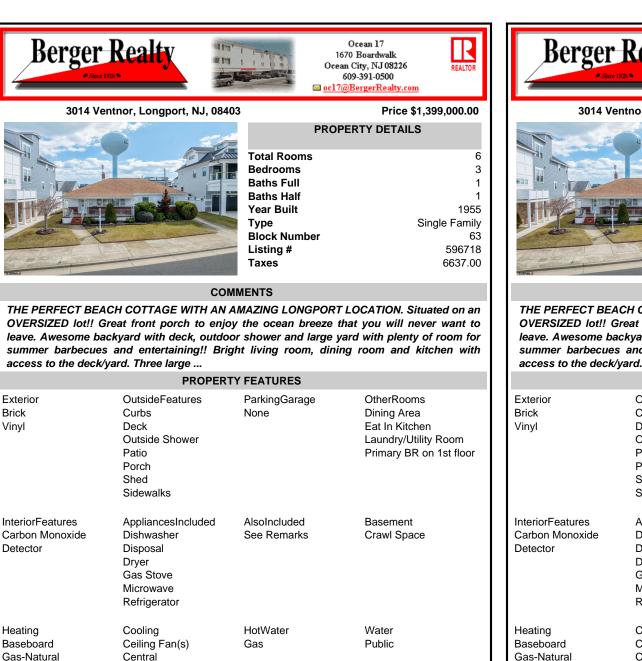

COMMENTS

THE PERFECT BEACH COTTAGE WITH AN AMAZING LONGPORT LOCATION. Situated on an OVERSIZED lot!! Great front porch to enjoy the ocean breeze that you will never want to leave. Awesome backyard with deck, outdoor shower and large yard with plenty of room for summer barbecues and entertaining!! Bright living room, dining room and kitchen with access to the deck/yard. Three large ...