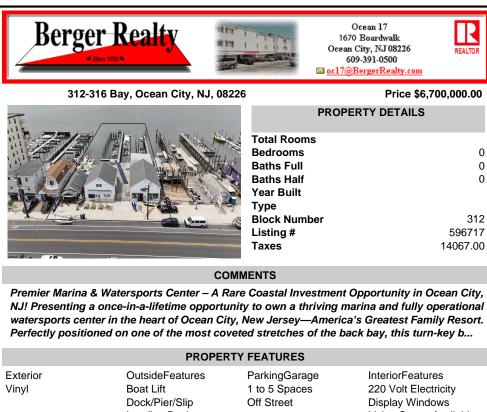

Perfectly positioned on one of the most coveted stretches of the back bay, this turn-key b...

| PROPERTY FEATURES |                                                                                                                                  |                                              |                                                                                                                                  |  |  |  |
|-------------------|----------------------------------------------------------------------------------------------------------------------------------|----------------------------------------------|----------------------------------------------------------------------------------------------------------------------------------|--|--|--|
| Exterior<br>Vinyl | OutsideFeatures<br>Boat Lift<br>Dock/Pier/Slip<br>Loading Dock<br>Recreation Facilities<br>Restrooms<br>Sign<br>Storage Building | ParkingGarage<br>1 to 5 Spaces<br>Off Street | InteriorFeatures<br>220 Volt Electricity<br>Display Windows<br>Living Space Available<br>Restroom<br>Smoke/Fire Alarm<br>Storage |  |  |  |
| Basement<br>Slab  | Heating<br>Electric<br>Forced Air<br>Gas-Natural                                                                                 | HotWater<br>Electric<br>Gas                  | Water<br>Public                                                                                                                  |  |  |  |
| Sower             |                                                                                                                                  |                                              |                                                                                                                                  |  |  |  |