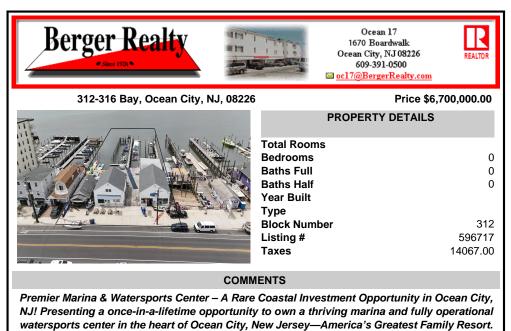

Perfectly positioned on one of the most coveted stretches of the back bay, this turn-key b...

| PROPERTY FEATURES |                                                                                                                                  |                                              |                                                                                                                                  |  |  |  |
|-------------------|----------------------------------------------------------------------------------------------------------------------------------|----------------------------------------------|----------------------------------------------------------------------------------------------------------------------------------|--|--|--|
| Exterior<br>Vinyl | OutsideFeatures<br>Boat Lift<br>Dock/Pier/Slip<br>Loading Dock<br>Recreation Facilities<br>Restrooms<br>Sign<br>Storage Building | ParkingGarage<br>1 to 5 Spaces<br>Off Street | InteriorFeatures<br>220 Volt Electricity<br>Display Windows<br>Living Space Available<br>Restroom<br>Smoke/Fire Alarm<br>Storage |  |  |  |
| Basement<br>Slab  | Heating<br>Electric<br>Forced Air<br>Gas-Natural                                                                                 | HotWater<br>Electric<br>Gas                  | Water<br>Public                                                                                                                  |  |  |  |
| Sower             |                                                                                                                                  |                                              |                                                                                                                                  |  |  |  |