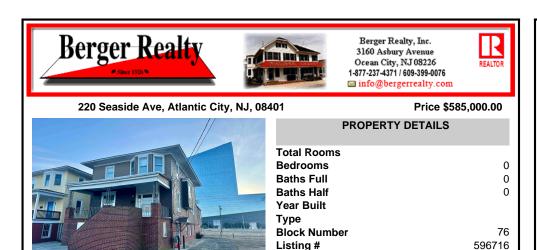

## 220 Seaside Ave, Atlantic City, NJ, 08401

## Price \$585,000.00

| PROPERTY DETAILS |         |
|------------------|---------|
| Total Rooms      |         |
| Bedrooms         | 0       |
| Baths Full       | 0       |
| Baths Half       | 0       |
| Year Built       |         |
| Туре             |         |
| Block Number     | 76      |
| Listing #        | 596716  |
| Taxes            | 5696.00 |

119/

5696.00