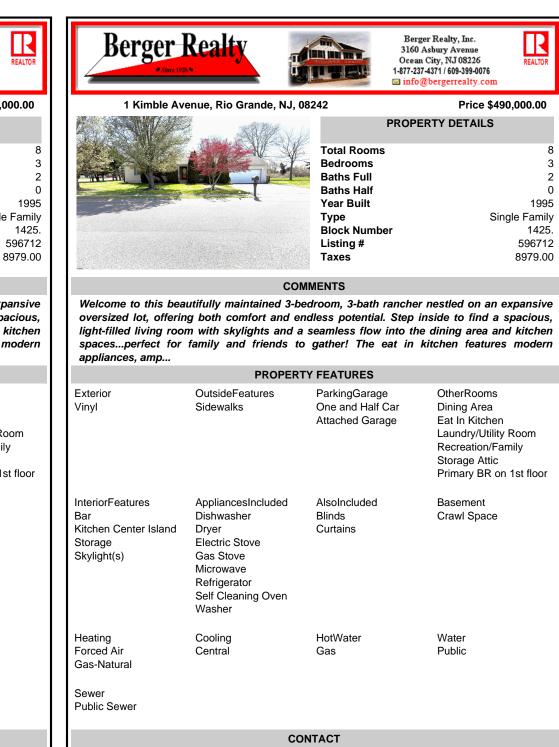

1 Kimble Avenue, Rio Grande, NJ, 0824

Berger Realty Inc

3160 Asbury Avenue, Ocean City

|             | Milo@bergerrealty.com |           |
|-------------|-----------------------|-----------|
| 2           | Price \$490,000.00    |           |
|             | PROPERTY DETAILS      |           |
| Total Rooms | •                     | 8         |
| Bedrooms    |                       | 3         |
| Baths Full  |                       | 2         |
| Baths Half  |                       | 0         |
| Year Built  |                       | 1995      |
| Туре        | Sing                  | le Family |
| Block Numb  | er                    | 1425.     |
| Listing #   |                       | 596712    |

## COMMENTS

Welcome to this beautifully maintained 3-bedroom, 3-bath rancher nestled on an expansive oversized lot, offering both comfort and endless potential. Step inside to find a spacious, light-filled living room with skylights and a seamless flow into the dining area and kitchen spaces...perfect for family and friends to gather! The eat in kitchen features modern appliances, amp...