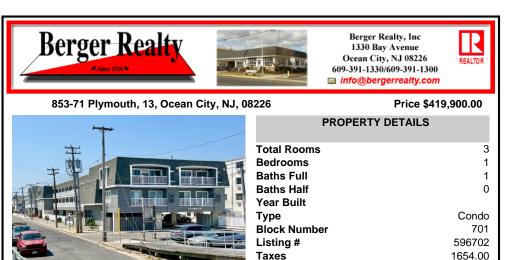

## 853-71 Plymouth, 13, Ocean City, NJ, 08226

#### Price \$419,900.00

3

1

0

Condo

596702

1654.00

701

| PROPERTY DETAILS<br>Total Rooms<br>Bedrooms<br>Baths Full<br>Baths Half<br>Year Built<br>Type<br>Block Number<br>Listing #<br>Taxes |  |                                                                                         |
|-------------------------------------------------------------------------------------------------------------------------------------|--|-----------------------------------------------------------------------------------------|
| Bedrooms<br>Baths Full<br>Baths Half<br>Year Built<br>Type<br>Block Number<br>Listing #                                             |  | PROPERTY DETAILS                                                                        |
|                                                                                                                                     |  | Bedrooms<br>Baths Full<br>Baths Half<br>Year Built<br>Type<br>Block Number<br>Listing # |