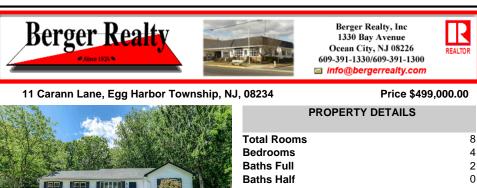

| PROPERTY FEATURES                                                              |                                                                                    |                         |                                                                                                                               |  |  |  |  |
|--------------------------------------------------------------------------------|------------------------------------------------------------------------------------|-------------------------|-------------------------------------------------------------------------------------------------------------------------------|--|--|--|--|
| Exterior<br>Stone<br>Vinyl                                                     | OutsideFeatures<br>Deck<br>Fenced Yard<br>Patio<br>Pool-In Ground<br>Porch<br>Shed | ParkingGarage<br>None   | OtherRooms<br>Dining Room<br>Eat In Kitchen<br>Great Room<br>Laundry/Utility Room<br>Primary BR on 1st floor<br>Storage Attic |  |  |  |  |
| InteriorFeatures<br>Carbon Monoxide<br>Detector<br>Smoke/Fire Alarm<br>Storage | AppliancesIncluded<br>Dishwasher<br>Gas Stove<br>Microwave<br>Refrigerator         | Basement<br>Crawl Space | Heating<br>Forced Air<br>Gas-Natural                                                                                          |  |  |  |  |
| Cooling<br>Central                                                             | HotWater<br>Gas                                                                    | Water<br>Public         | Sewer<br>Public Sewer                                                                                                         |  |  |  |  |