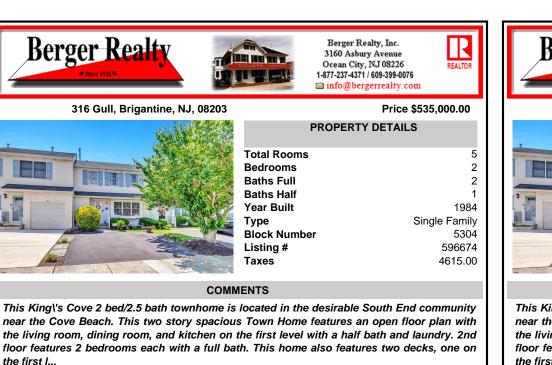

| otal Rooms  | 5             |
|-------------|---------------|
| edrooms     | 2             |
| aths Full   | 2             |
| aths Half   | 1             |
| ear Built   | 1984          |
| уре         | Single Family |
| lock Number | 5304          |
| isting #    | 596674        |
| axes        | 4615.00       |
|             |               |

## COMMENTS

This King\'s Cove 2 bed/2.5 bath townhome is located in the desirable South End community near the Cove Beach. This two story spacious Town Home features an open floor plan with the living room, dining room, and kitchen on the first level with a half bath and laundry. 2nd floor features 2 bedrooms each with a full bath. This home also features two decks, one on the first I ...