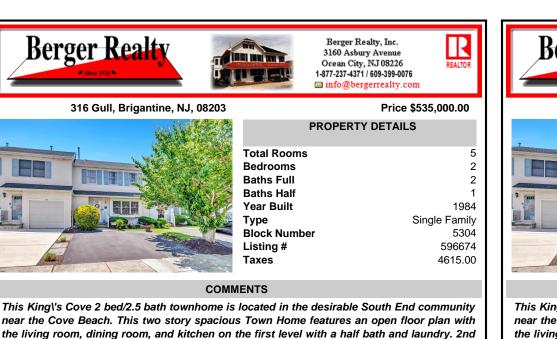

## 316 Gull, Brigantine, NJ, 08203

## Price \$535,000.00

| Lange I | h                     | 1.44      |                | 👌 То  |
|---------|-----------------------|-----------|----------------|-------|
|         |                       | 219/2     |                | 🧕 Be  |
|         |                       | I Socie   | and the second | 🙎 Ba  |
| P 1888  |                       |           | Sec. The       | 🏅 Ba  |
|         | 0                     |           | S. C.          | 🌮 Ye  |
|         |                       | - Allenge | Presidentes    | 🦉 Ту  |
|         |                       |           |                | SI BI |
| A       |                       | -         |                | 🖌 Lis |
| ALL C   | and the second second |           |                | 🗧 Та  |

**PROPERTY DETAILS** 

Call: 609-306-3730

Email to: msd@bergerrealty.com

| otal Rooms  | 5             |
|-------------|---------------|
| ledrooms    | 2             |
| aths Full   | 2             |
| aths Half   | 1             |
| 'ear Built  | 1984          |
| уре         | Single Family |
| lock Number | 5304          |
| isting #    | 596674        |
| axes        | 4615.00       |
|             |               |