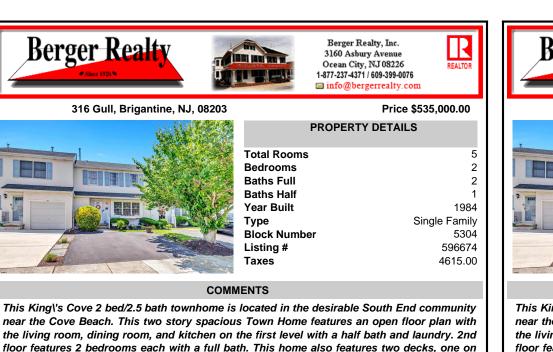

## Price \$535,000.00

|       |        | Ś           |             |        |
|-------|--------|-------------|-------------|--------|
| i     |        |             | NO CON      |        |
|       |        | 2           | Section 201 |        |
|       |        |             | North a     |        |
| P     |        | II AND DOD  |             | SE     |
|       | Case I |             | <b>HEAN</b> | ALK ST |
|       |        | Paint Party |             | AN A   |
|       | 1      |             | The state   | and -  |
| - And |        | -           |             |        |

| otal Rooms   | 5             |
|--------------|---------------|
| Bedrooms     | 2             |
| Baths Full   | 2             |
| Baths Half   | 1             |
| 'ear Built   | 1984          |
| уре          | Single Family |
| Block Number | 5304          |
| isting #     | 596674        |
| axes         | 4615.00       |
|              |               |

**PROPERTY DETAILS** 

COMMENTS

This King\'s Cove 2 bed/2.5 bath townhome is located in the desirable South End community near the Cove Beach. This two story spacious Town Home features an open floor plan with the living room, dining room, and kitchen on the first level with a half bath and laundry. 2nd floor features 2 bedrooms each with a full bath. This home also features two decks, one on the first I ...