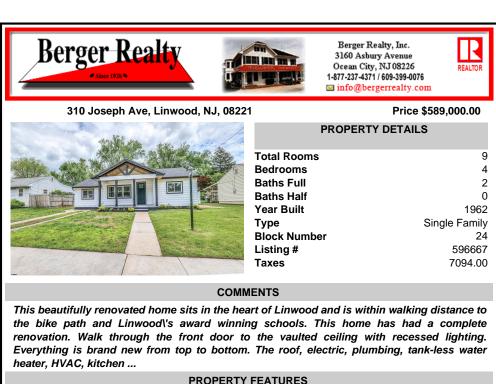

310 Joseph Ave, Linwood, NJ, 08221

| info@bergerrealty.com |                  |                    |  |  |
|-----------------------|------------------|--------------------|--|--|
| 1                     |                  | Price \$589,000.00 |  |  |
|                       | PROPERTY DETAILS |                    |  |  |
|                       |                  |                    |  |  |
|                       | Total Rooms      | 9                  |  |  |
|                       | Bedrooms         | 4                  |  |  |
|                       | Baths Full       | 2                  |  |  |
|                       | Baths Half       | 0                  |  |  |
|                       | Year Built       | 1962               |  |  |
|                       | Туре             | Single Family      |  |  |
|                       | Block Number     | 24                 |  |  |
|                       | Listing #        | 596667             |  |  |
|                       | Taxes            | 7094.00            |  |  |
|                       |                  |                    |  |  |

## COMMENTS

This beautifully renovated home sits in the heart of Linwood and is within walking distance to the bike path and Linwood\'s award winning schools. This home has had a complete renovation. Walk through the front door to the vaulted ceiling with recessed lighting. Everything is brand new from top to bottom. The roof, electric, plumbing, tank-less water heater, HVAC, kitchen ...