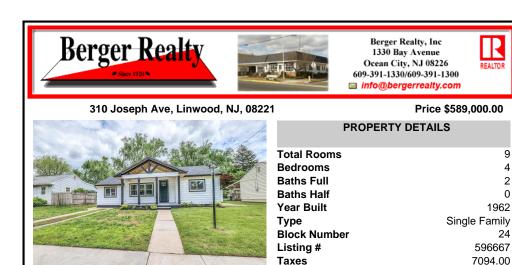

## 310 Joseph Ave, Linwood, NJ, 08221

## Price \$589,000.00

REALTO

9

4

2

0

24

1962

596667

7094.00

Single Family

| the second | PROPERTY DETAILS                                                                                                   |
|------------|--------------------------------------------------------------------------------------------------------------------|
|            | Total Rooms<br>Bedrooms<br>Baths Full<br>Baths Half<br>Year Built<br>Type Si<br>Block Number<br>Listing #<br>Taxes |