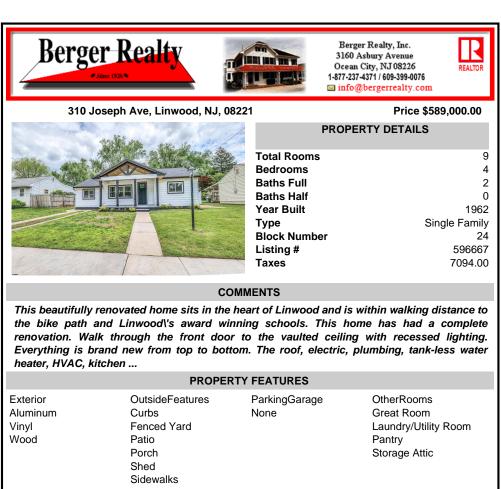

310 Joseph Ave, Linwood, NJ, 08221

|   | <b>_</b>         |                    |  |  |
|---|------------------|--------------------|--|--|
| 1 |                  | Price \$589,000.00 |  |  |
|   | PROPERTY DETAILS |                    |  |  |
|   |                  |                    |  |  |
|   | Total Rooms      | 9                  |  |  |
|   | Bedrooms         | 4                  |  |  |
|   | Baths Full       | 2                  |  |  |
|   | Baths Half       | 0                  |  |  |
|   | Year Built       | 1962               |  |  |
|   | Туре             | Single Family      |  |  |
|   | Block Number     | 24                 |  |  |
|   | Listing #        | 596667             |  |  |
|   | Taxes            | 7094.00            |  |  |
|   |                  |                    |  |  |

## COMMENTS

This beautifully renovated home sits in the heart of Linwood and is within walking distance to the bike path and Linwood\'s award winning schools. This home has had a complete renovation. Walk through the front door to the vaulted ceiling with recessed lighting. Everything is brand new from top to bottom. The roof, electric, plumbing, tank-less water heater, HVAC, kitchen ...