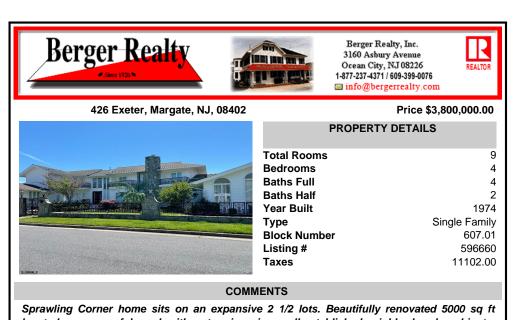

Sprawing Corner nome sits on an expansive 2 1/2 lots. Beautifully renovated 5000 sq ft located on a peaceful creek with water views in a well established neighborhood, and just a 15 minute walk to the shoreline. Spacious 4 bedrooms, each with their own bathrooms. One of the bedrooms is located on the main level. Decks off bedrooms. There's also a bonus room with 1/2 ba...