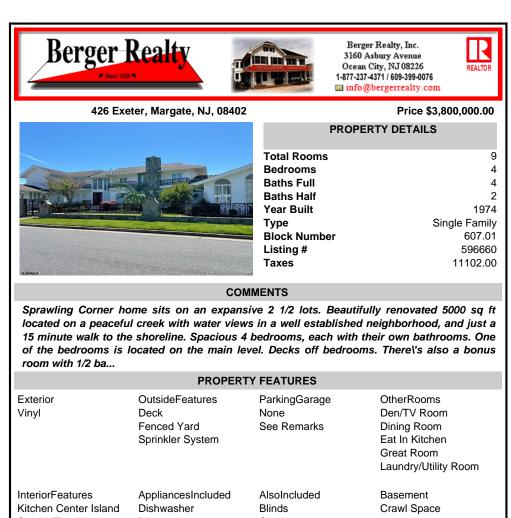

Sprawing Corner nome sits on an expansive 2 1/2 lots. Beautifully renovated 5000 sq ft located on a peaceful creek with water views in a well established neighborhood, and just a 15 minute walk to the shoreline. Spacious 4 bedrooms, each with their own bathrooms. One of the bedrooms is located on the main level. Decks off bedrooms. There's also a bonus room with 1/2 ba...