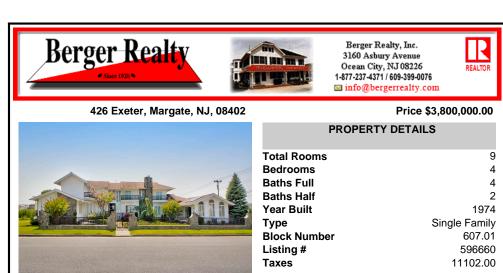

426 Exeter, Margate, NJ, 08402

|  | PROPERTY DETAILS |               |  |
|--|------------------|---------------|--|
|  | Total Rooms      | 9             |  |
|  | Bedrooms         | 4             |  |
|  | Baths Full       | 4             |  |
|  | Baths Half       | 2             |  |
|  | Year Built       | 1974          |  |
|  | Туре             | Single Family |  |
|  | Block Number     | 607.01        |  |
|  | Listing #        | 596660        |  |
|  | Taxes            | 11102.00      |  |
|  |                  |               |  |

Berger Realty, Inc.

3160 Asbury Avenue

Ocean City, NJ 08226

1-877-237-4371 / 609-399-0076

info@bergerrealty.com

REALTOR

Price \$3,800,000.00