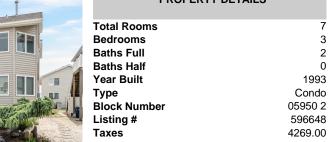

## Price \$949,900.00

7

3

2

0

1993

Condo

05950 2

596648

4269.00

| I | PROPERTY DETAILS |
|---|------------------|
|   | Total Rooms      |
|   | Bedrooms         |
|   | Baths Full       |
|   | Baths Half       |
|   | Year Built       |
|   | Туре             |
|   | Block Number     |
|   | Listing #        |
|   | Taxes            |
|   |                  |