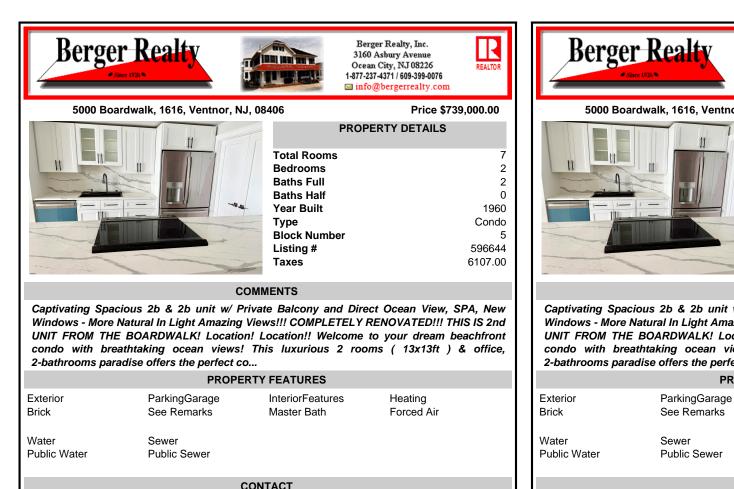

## 5000 Boardwalk, 1616, Ventnor, NJ, 08406

## Price \$739,000.00

7

2

2

0

5

1960

Condo

596644

6107.00

|                                                                                                                 | PROPERTY DETAILS |
|-----------------------------------------------------------------------------------------------------------------|------------------|
|                                                                                                                 | Total Rooms      |
|                                                                                                                 | Bedrooms         |
| The second se | Baths Full       |
|                                                                                                                 | Baths Half       |
|                                                                                                                 | Year Built       |
|                                                                                                                 | Туре             |
|                                                                                                                 | Block Number     |
|                                                                                                                 | Listing #        |
|                                                                                                                 | Taxes            |

## COMMENTS

Captivating Spacious 2b & 2b unit w/ Private Balcony and Direct Ocean View, SPA, New Windows - More Natural In Light Amazing Views!!! COMPLETELY RENOVATED!!! THIS IS 2nd UNIT FROM THE BOARDWALK! Location! Location!! Welcome to your dream beachfront condo with breathtaking ocean views! This luxurious 2 rooms (13x13ft) & office, 2-bathrooms paradise offers the perfect co...

PROPERTY FEATURES

InteriorFeatures

Master Bath

Sewer

Public Sewer