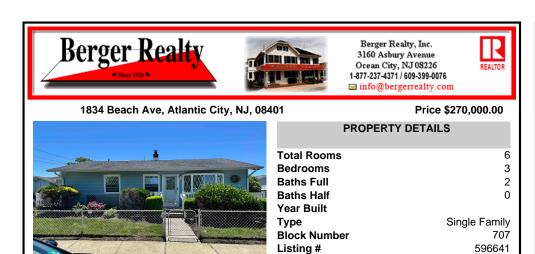

### 1834 Beach Ave, Atlantic City, NJ, 08401

### Price \$270,000.00

| Shall - | and second |                         |           | le martine |  |
|---------|------------|-------------------------|-----------|------------|--|
| 1000    |            |                         |           |            |  |
| ALL SAL | hanning    | State State State State | - Villian |            |  |

**PROPERTY DETAILS** 

| Total Rooms  | 6             |
|--------------|---------------|
| Bedrooms     | 3             |
| Baths Full   | 2             |
| Baths Half   | 0             |
| Year Built   |               |
| Туре         | Single Family |
| Block Number | 707           |
| Listing #    | 596641        |
| Taxes        | 3542.00       |
|              |               |