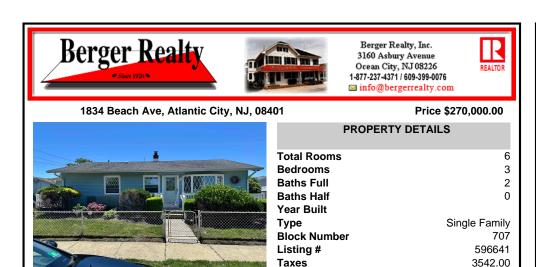

#### 1834 Beach Ave, Atlantic City, NJ, 08401

## Price \$270,000.00

REALTO

| al a | ter and the second second |              |                                          |          |
|------------------------------------------|---------------------------|--------------|------------------------------------------|----------|
|                                          |                           |              |                                          | -        |
|                                          |                           |              |                                          |          |
| 100                                      | the second                |              | a an ann an a |          |
|                                          | -                         |              |                                          | <b>1</b> |
|                                          |                           | a designed a |                                          |          |

| Total Rooms  | 6             |
|--------------|---------------|
| Bedrooms     | 3             |
| Baths Full   | 2             |
| Baths Half   | 0             |
| Year Built   |               |
| Туре         | Single Family |
| Block Number | 707           |
| Listing #    | 596641        |
| Taxes        | 3542.00       |
|              |               |