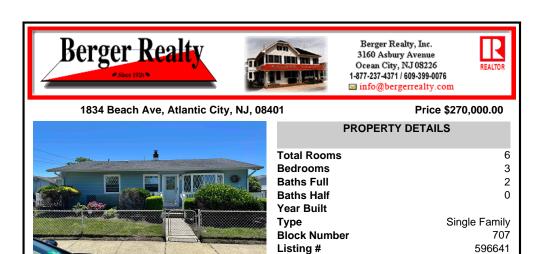

### 1834 Beach Ave, Atlantic City, NJ, 08401

### Price \$270,000.00

|              | ililitate a |                 |                    |                           | т |
|--------------|-------------|-----------------|--------------------|---------------------------|---|
|              |             | a.00            | - HORAL BAL        |                           | В |
| The last     |             |                 |                    |                           | В |
| Carl A       |             |                 |                    |                           | В |
| Contra State | Constances  |                 |                    |                           | Y |
|              |             |                 |                    |                           | т |
|              | 1           | -               |                    |                           | В |
|              | a second    | Constant States | Contraction of the | Contraction of the second | L |

**PROPERTY DETAILS** 

| Total Rooms  | 6             |
|--------------|---------------|
| Bedrooms     | 3             |
| Baths Full   | 2             |
| Baths Half   | 0             |
| Year Built   |               |
| Туре         | Single Family |
| Block Number | 707           |
| Listing #    | 596641        |
| Taxes        | 3542.00       |
|              |               |