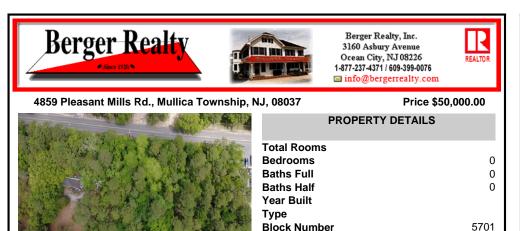

# COMMENTS

Listing #

Taxes

Beautiful 4.67-acre wooded lot in Mullica Township, located right next to The Boondocks in a peaceful, natural setting. This parcel is being offered as a bundle with the property 4855 Pleasant Mills Road, but can also be purchased separately. The Buyer has to perform all due diligence....

#### COMMENTS

Beautiful 4.67-acre wooded lot in Mullica Township, located right next to The Boondocks in a peaceful, natural setting. This parcel is being offered as a bundle with the property 4855 Pleasant Mills Road, but can also be purchased separately. The Buyer has to perform all due diligence....