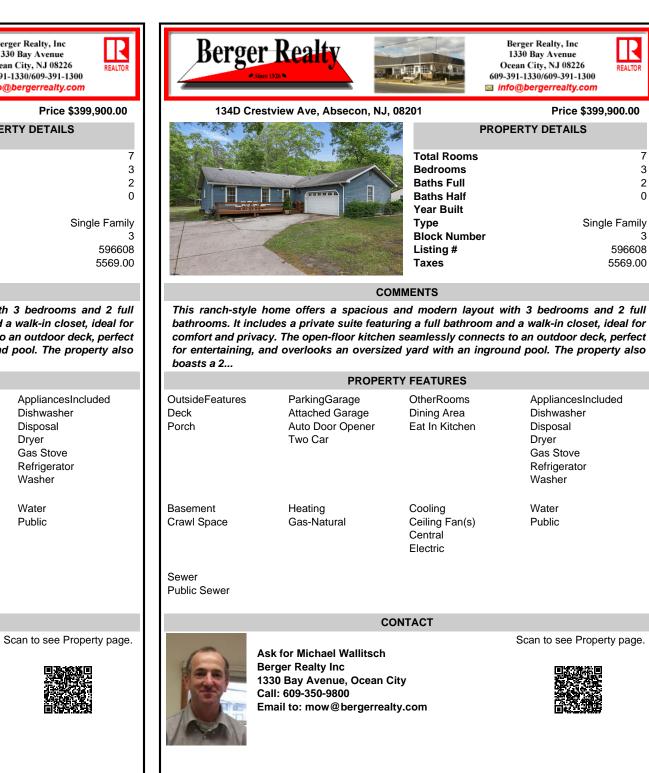

This ranch-style home offers a spacious and modern layout with 3 bedrooms and 2 full bathrooms. It includes a private suite featuring a full bathroom and a walk-in closet, ideal for comfort and privacy. The open-floor kitchen seamlessly connects to an outdoor deck, perfect for entertaining, and overlooks an oversized yard with an inground pool. The property also boasts a 2...

| PROPERTY FEATURES                |                                                                 |                                                  |                                                                                              |
|----------------------------------|-----------------------------------------------------------------|--------------------------------------------------|----------------------------------------------------------------------------------------------|
| OutsideFeatures<br>Deck<br>Porch | ParkingGarage<br>Attached Garage<br>Auto Door Opener<br>Two Car | OtherRooms<br>Dining Area<br>Eat In Kitchen      | AppliancesIncluded<br>Dishwasher<br>Disposal<br>Dryer<br>Gas Stove<br>Refrigerator<br>Washer |
| Basement<br>Crawl Space          | Heating<br>Gas-Natural                                          | Cooling<br>Ceiling Fan(s)<br>Central<br>Electric | Water<br>Public                                                                              |
| Sewer<br>Public Sewer            |                                                                 |                                                  |                                                                                              |
| CONTACT                          |                                                                 |                                                  |                                                                                              |

Ask for Michael Wallitsch Berger Realty Inc 1330 Bay Avenue, Ocean City Call: 609-350-9800 Email to: mow@bergerrealty.com