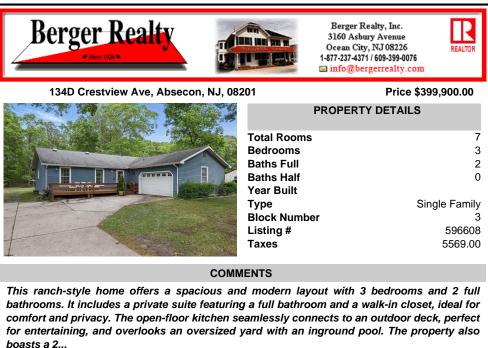

## COMMENTS

This ranch-style home offers a spacious and modern layout with 3 bedrooms and 2 full bathrooms. It includes a private suite featuring a full bathroom and a walk-in closet, ideal for comfort and privacy. The open-floor kitchen seamlessly connects to an outdoor deck, perfect for entertaining, and overlooks an oversized yard with an inground pool. The property also boasts a 2 ....