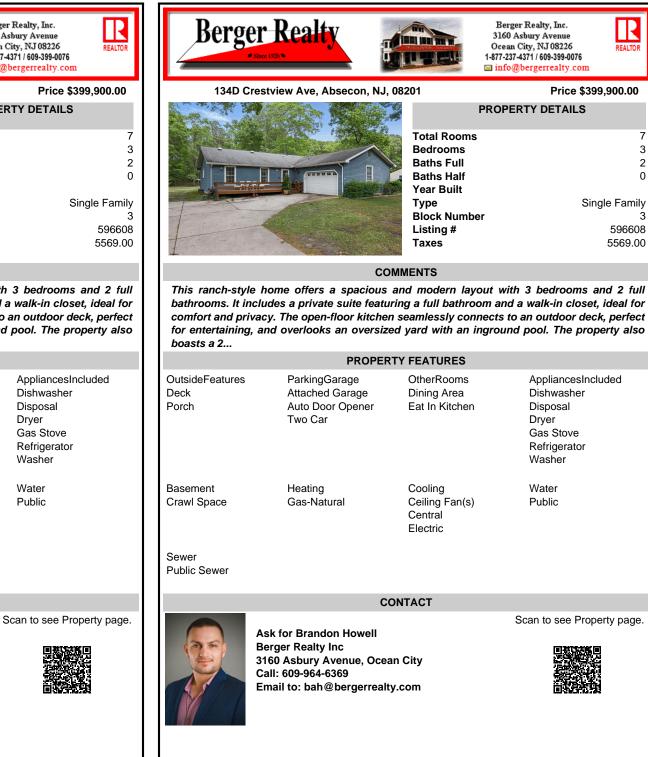

## COMMENTS

This ranch-style home offers a spacious and modern layout with 3 bedrooms and 2 full bathrooms. It includes a private suite featuring a full bathroom and a walk-in closet, ideal for comfort and privacy. The open-floor kitchen seamlessly connects to an outdoor deck, perfect for entertaining, and overlooks an oversized yard with an inground pool. The property also boasts a 2 ....