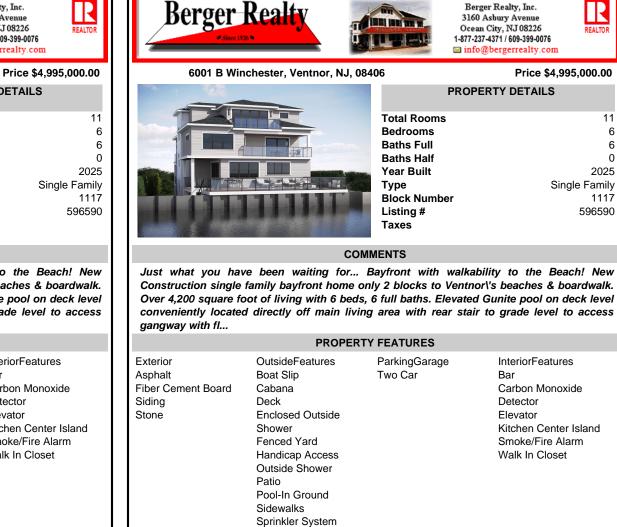

6001 B Winchester, Ventnor, NJ, 08406

| PROPERTY DETAILS                                                  |                             |  |
|-------------------------------------------------------------------|-----------------------------|--|
| Total Rooms<br>Bedrooms<br>Baths Full<br>Baths Half<br>Year Built | 1<br>202                    |  |
| Type<br>Block Number<br>Listing #<br>Taxes                        | Single Fami<br>111<br>59659 |  |

## COMMENTS

Just what you have been waiting for ... Bayfront with walkability to the Beach! New Construction single family bayfront home only 2 blocks to Ventnor\'s beaches & boardwalk. Over 4,200 square foot of living with 6 beds, 6 full baths. Elevated Gunite pool on deck level conveniently located directly off main living area with rear stair to grade level to access gangway with fl ...