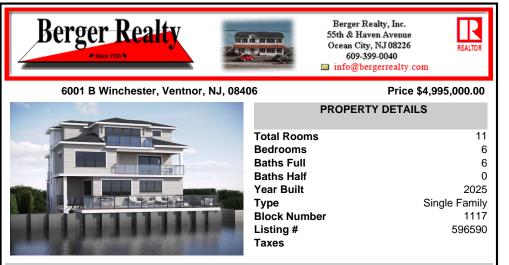

## COMMENTS

Just what you have been waiting for... Bayfront with walkability to the Beach! New Construction single family bayfront home only 2 blocks to Ventnor\'s beaches & boardwalk. Over 4,200 square foot of living with 6 beds, 6 full baths. Elevated Gunite pool on deck level conveniently located directly off main living area with rear stair to grade level to access gangway with fl...

|                                                                                                           | PPOPE                                                                                                                                                                     | RTY FEATURES                                        |