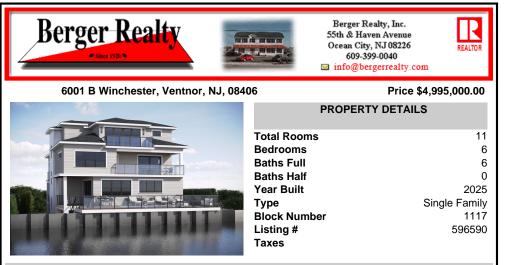

## COMMENTS

Just what you have been waiting for ... Bayfront with walkability to the Beach! New Construction single family bayfront home only 2 blocks to Ventnor\'s beaches & boardwalk. Over 4,200 square foot of living with 6 beds, 6 full baths. Elevated Gunite pool on deck level conveniently located directly off main living area with rear stair to grade level to access gangway with fl ...