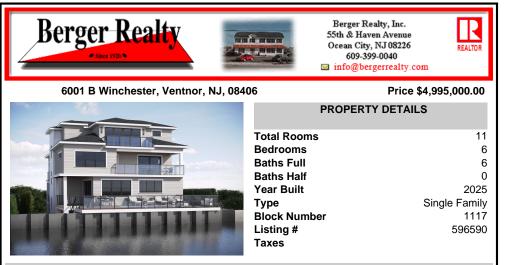

## COMMENTS

Just what you have been waiting for... Bayfront with walkability to the Beach! New Construction single family bayfront home only 2 blocks to Ventnor's beaches & boardwalk. Over 4,200 square foot of living with 6 beds, 6 full baths. Elevated Gunite pool on deck level conveniently located directly off main living area with rear stair to grade level to access gangway with fl...