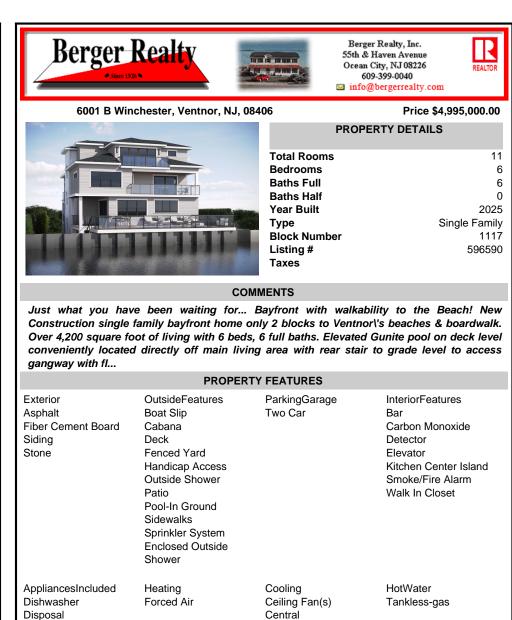

## COMMENTS

Just what you have been waiting for... Bayfront with walkability to the Beach! New Construction single family bayfront home only 2 blocks to Ventnor's beaches & boardwalk. Over 4,200 square foot of living with 6 beds, 6 full baths. Elevated Gunite pool on deck level conveniently located directly off main living area with rear stair to grade level to access gangway with fl...