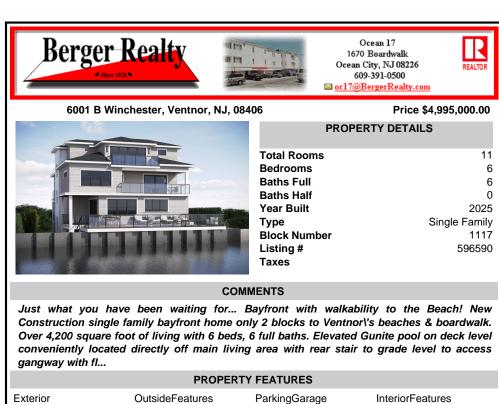

## COMMENTS

Just what you have been waiting for... Bayfront with walkability to the Beach! New Construction single family bayfront home only 2 blocks to Ventnor\'s beaches & boardwalk. Over 4,200 square foot of living with 6 beds, 6 full baths. Elevated Gunite pool on deck level conveniently located directly off main living area with rear stair to grade level to access gangway with fl...