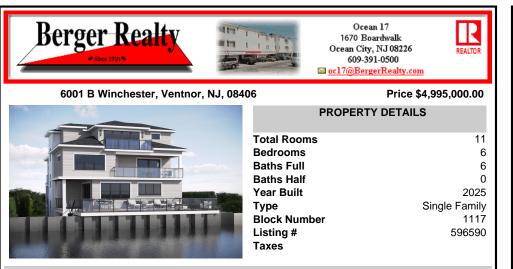

## COMMENTS

Just what you have been waiting for... Bayfront with walkability to the Beach! New Construction single family bayfront home only 2 blocks to Ventnor\'s beaches & boardwalk. Over 4,200 square foot of living with 6 beds, 6 full baths. Elevated Gunite pool on deck level conveniently located directly off main living area with rear stair to grade level to access gangway with fl...