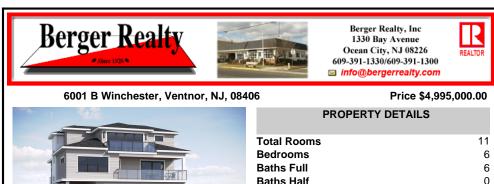

| Bedrooms     | 6             |
|--------------|---------------|
| Baths Full   | 6             |
| Baths Half   | 0             |
| Year Built   | 2025          |
| Туре         | Single Family |
| Block Number | 1117          |
| Listing #    | 596590        |
| Taxes        |               |
|              |               |

## COMMENTS

Just what you have been waiting for... Bayfront with walkability to the Beach! New Construction single family bayfront home only 2 blocks to Ventnor\'s beaches & boardwalk. Over 4,200 square foot of living with 6 beds, 6 full baths. Elevated Gunite pool on deck level conveniently located directly off main living area with rear stair to grade level to access gangway with fl...