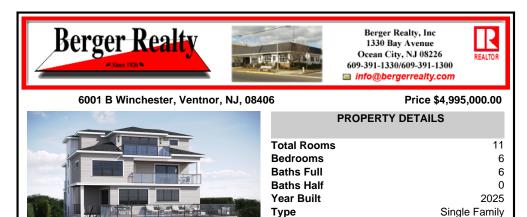

## COMMENTS

**Block Number** 

Listing #

Taxes

1117

596590

Just what you have been waiting for... Bayfront with walkability to the Beach! New Construction single family bayfront home only 2 blocks to Ventnor\'s beaches & boardwalk. Over 4,200 square foot of living with 6 beds, 6 full baths. Elevated Gunite pool on deck level conveniently located directly off main living area with rear stair to grade level to access gangway with fl...

| Bedrooms     | 6             |
|--------------|---------------|
| Baths Full   | 6             |
| Baths Half   | 0             |
| Year Built   | 2025          |
| Туре         | Single Family |
| Block Number | 1117          |
| Listing #    | 596590        |
| Taxes        |               |
|              |               |

## COMMENTS

Just what you have been waiting for... Bayfront with walkability to the Beach! New Construction single family bayfront home only 2 blocks to Ventnor\'s beaches & boardwalk. Over 4,200 square foot of living with 6 beds, 6 full baths. Elevated Gunite pool on deck level conveniently located directly off main living area with rear stair to grade level to access gangway with fl...