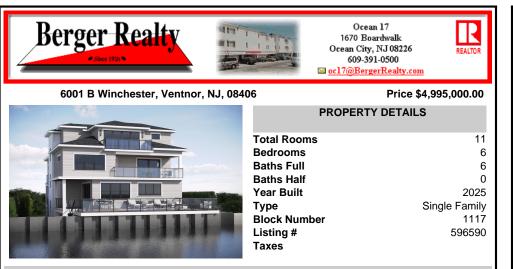

## COMMENTS

Just what you have been waiting for... Bayfront with walkability to the Beach! New Construction single family bayfront home only 2 blocks to Ventnor\'s beaches & boardwalk. Over 4,200 square foot of living with 6 beds, 6 full baths. Elevated Gunite pool on deck level conveniently located directly off main living area with rear stair to grade level to access gangway with fl...

Construction single family bayfront home only 2 blocks to Ventnor\'s beaches & boardwalk. Over 4,200 square foot of living with 6 beds, 6 full baths. Elevated Gunite pool on deck level conveniently located directly off main living area with rear stair to grade level to access gangway with fl...