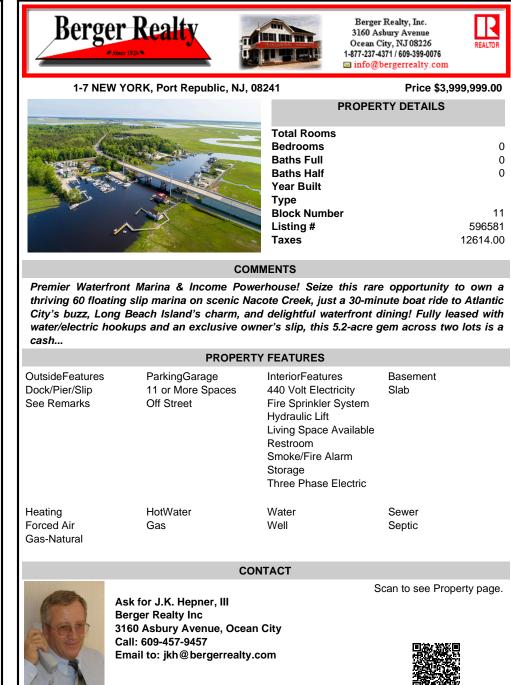

| PROPERTY FEATURES                                |                                                  |                                                                                                                                                                                  |                  |
|--------------------------------------------------|--------------------------------------------------|----------------------------------------------------------------------------------------------------------------------------------------------------------------------------------|------------------|
| OutsideFeatures<br>Dock/Pier/Slip<br>See Remarks | ParkingGarage<br>11 or More Spaces<br>Off Street | InteriorFeatures<br>440 Volt Electricity<br>Fire Sprinkler System<br>Hydraulic Lift<br>Living Space Available<br>Restroom<br>Smoke/Fire Alarm<br>Storage<br>Three Phase Electric | Basement<br>Slab |
| Heating<br>Forced Air<br>Gas-Natural             | HotWater<br>Gas                                  | Water<br>Well                                                                                                                                                                    | Sewer<br>Septic  |

cash...

CONTACT

Scan to see Property page.