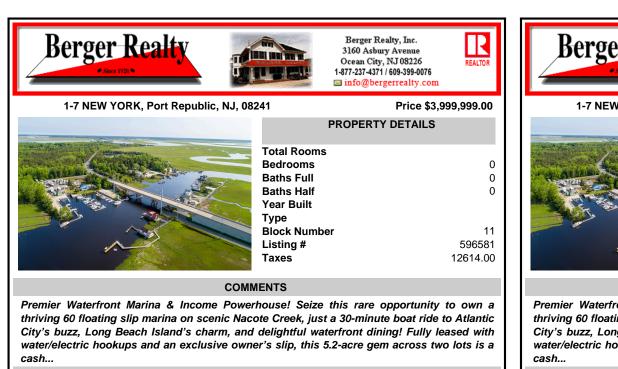

| PROPERTY FEATURES                                |                                                  |                                                                                                                                                                                  |                  |
|--------------------------------------------------|--------------------------------------------------|----------------------------------------------------------------------------------------------------------------------------------------------------------------------------------|------------------|
| OutsideFeatures<br>Dock/Pier/Slip<br>See Remarks | ParkingGarage<br>11 or More Spaces<br>Off Street | InteriorFeatures<br>440 Volt Electricity<br>Fire Sprinkler System<br>Hydraulic Lift<br>Living Space Available<br>Restroom<br>Smoke/Fire Alarm<br>Storage<br>Three Phase Electric | Basement<br>Slab |
| Heating<br>Forced Air<br>Gas-Natural             | HotWater<br>Gas                                  | Water<br>Well                                                                                                                                                                    | Sewer<br>Septic  |