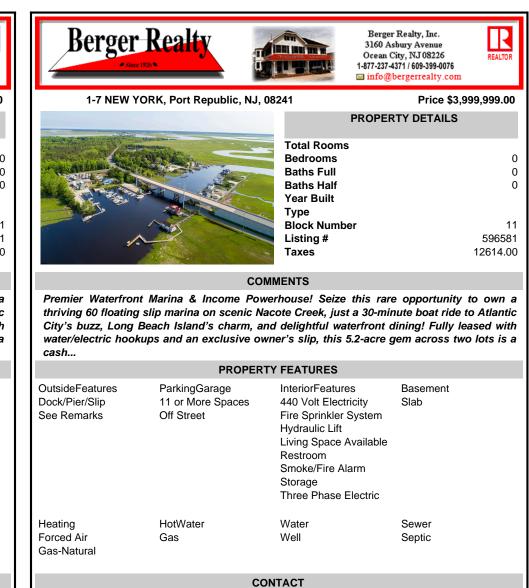

| PROPERTY FEATURES                                |                                                  |                                                                                                                                                                                  |                  |
|--------------------------------------------------|--------------------------------------------------|----------------------------------------------------------------------------------------------------------------------------------------------------------------------------------|------------------|
| OutsideFeatures<br>Dock/Pier/Slip<br>See Remarks | ParkingGarage<br>11 or More Spaces<br>Off Street | InteriorFeatures<br>440 Volt Electricity<br>Fire Sprinkler System<br>Hydraulic Lift<br>Living Space Available<br>Restroom<br>Smoke/Fire Alarm<br>Storage<br>Three Phase Electric | Basement<br>Slab |
| Heating<br>Forced Air<br>Gas-Natural             | HotWater<br>Gas                                  | Water<br>Well                                                                                                                                                                    | Sewer<br>Septic  |