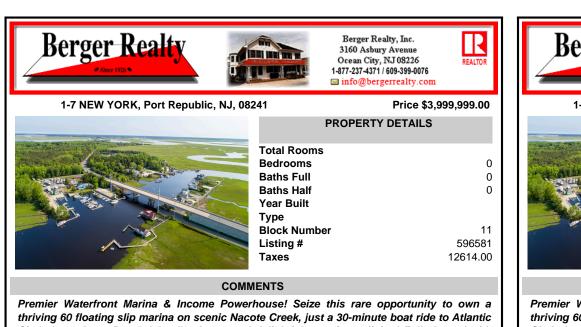

thriving 60 floating slip marina on scenic Nacote Creek, just a 30-minute boat ride to Atlantic City's buzz, Long Beach Island's charm, and delightful waterfront dining! Fully leased with water/electric hookups and an exclusive owner's slip, this 5.2-acre gem across two lots is a cash...