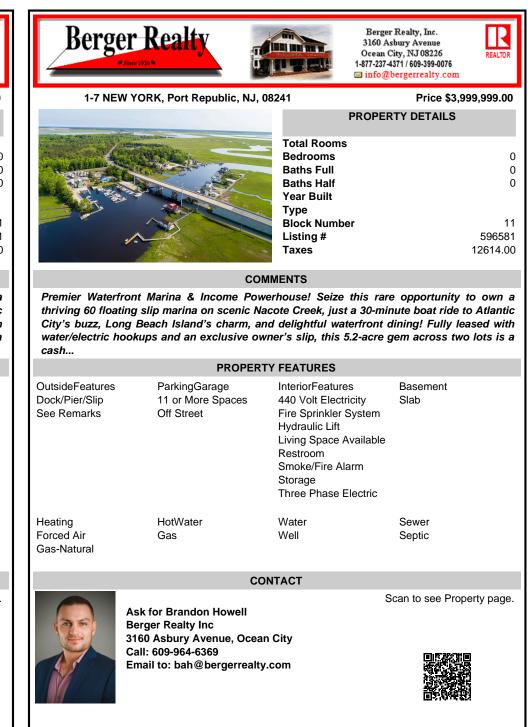

thriving 60 floating slip marina on scenic Nacote Creek, just a 30-minute boat ride to Atlantic City's buzz, Long Beach Island's charm, and delightful waterfront dining! Fully leased with water/electric hookups and an exclusive owner's slip, this 5.2-acre gem across two lots is a cash...