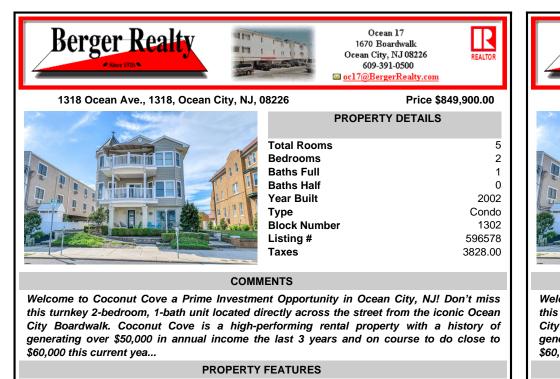

| The EATTLEADALE                      |                                      |                                                                  |                                                           |
|--------------------------------------|--------------------------------------|------------------------------------------------------------------|-----------------------------------------------------------|
| Exterior<br>Stucco                   | ParkingGarage<br>None                | OtherRooms<br>Den/TV Room<br>Dining Room<br>Laundry/Utility Room | InteriorFeatures<br>Kitchen Center Island<br>Pets Allowed |
| Heating<br>Forced Air<br>Gas-Natural | Cooling<br>Ceiling Fan(s)<br>Central | HotWater<br>Gas                                                  | Water<br>Public Water                                     |
| Sewer<br>Public Sewer                |                                      |                                                                  |                                                           |
| CONTACT                              |                                      |                                                                  |                                                           |
|                                      |                                      |                                                                  |                                                           |