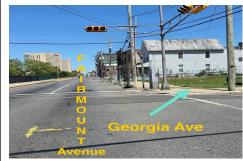

Berger Realty, Inc 1330 Bay Avenue Ocean City, NJ 08226 609-391-1330/609-391-1300 info@bergerrealty.com

PROPERTY DETAILS

135-137 Georgia, Atlantic City, NJ, 08401

Price \$168,000.00

| TROI ERTI DETAILO |         |
|-------------------|---------|
| Total Rooms       |         |
| Bedrooms          | 0       |
| Baths Full        | 0       |
| Baths Half        | 0       |
| Year Built        |         |
| Туре              |         |
| Block Number      | 338     |
| Listing #         | 596565  |
| Taxes             | 1712.00 |

# **COMMENTS**

Zoned MUA (Mixed-Used Recreation District). Per seller, there used to be 2 separate residential buildings but was torned down and now its a vacant lot ready for your developing whether residential and other possible use as a MUA zoned property. Block away from the Atlantic City Outlet Mall....

# **PROPERTY FEATURES**