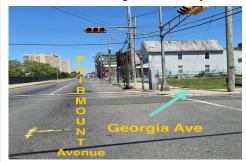

135-137 Georgia, Atlantic City, NJ, 08401

Price \$168,000.00

# Total Rooms Bedrooms 0 Baths Full 0 Baths Half Year Built

PROPERTY DETAILS

Туре

 Block Number
 338

 Listing #
 596565

 Taxes
 1712.00

# COMMENTS

Zoned MUA (Mixed-Used Recreation District). Per seller, there used to be 2 separate residential buildings but was torned down and now its a vacant lot ready for your developing whether residential and other possible use as a MUA zoned property. Block away from the Atlantic City Outlet Mall....

# **PROPERTY FEATURES**