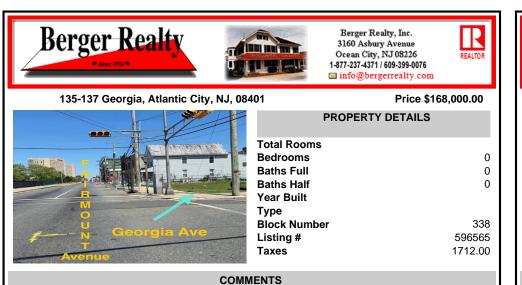

## COMMENTS

Zoned MUA (Mixed-Used Recreation District). Per seller, there used to be 2 separate residential buildings but was torned down and now its a vacant lot ready for your developing whether residential and other possible use as a MUA zoned property. Block away from the Atlantic City Outlet Mall....