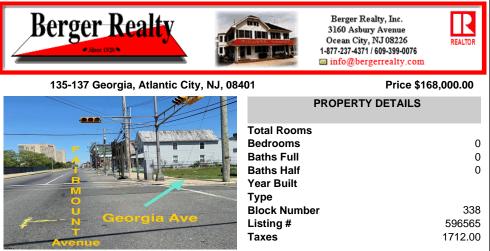

## COMMENTS

Zoned MUA (Mixed-Used Recreation District). Per seller, there used to be 2 separate residential buildings but was torned down and now its a vacant lot ready for your developing whether residential and other possible use as a MUA zoned property. Block away from the Atlantic City Outlet Mall....