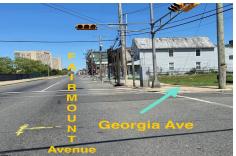

PROPERTY DETAILS

1712.00

135-137 Georgia, Atlantic City, NJ, 08401

Price \$168,000.00

## COMMENTS

**Taxes** 

Zoned MUA (Mixed-Used Recreation District). Per seller, there used to be 2 separate residential buildings but was torned down and now its a vacant lot ready for your developing whether residential and other possible use as a MUA zoned property. Block away from the Atlantic City Outlet Mall ....