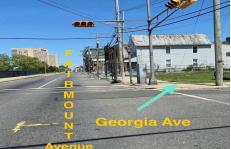

# **COMMENTS**

Zoned MUA (Mixed-Used Recreation District). Per seller, there used to be 2 separate residential buildings but was torned down and now its a vacant lot ready for your developing whether residential and other possible use as a MUA zoned property. Block away from the Atlantic City Outlet Mall....

# COMMENTS

**Taxes** 

Zoned MUA (Mixed-Used Recreation District). Per seller, there used to be 2 separate residential buildings but was torned down and now its a vacant lot ready for your developing whether residential and other possible use as a MUA zoned property. Block away from the Atlantic City Outlet Mall....