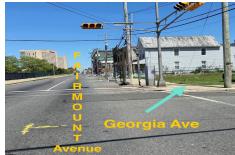

# **COMMENTS**

Zoned MUA (Mixed-Used Recreation District). Per seller, there used to be 2 separate residential buildings but was torned down and now its a vacant lot ready for your developing whether residential and other possible use as a MUA zoned property. Block away from the Atlantic City Outlet Mall....

# COMMENTS

**Taxes** 

Zoned MUA (Mixed-Used Recreation District). Per seller, there used to be 2 separate residential buildings but was torned down and now its a vacant lot ready for your developing whether residential and other possible use as a MUA zoned property. Block away from the Atlantic City Outlet Mall....