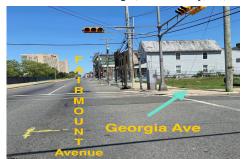

# **COMMENTS**

Zoned MUA (Mixed-Used Recreation District). Per seller, there used to be 2 separate residential buildings but was torned down and now its a vacant lot ready for your developing whether residential and other possible use as a MUA zoned property. Block away from the Atlantic City Outlet Mall....

# COMMENTS

**Taxes** 

Zoned MUA (Mixed-Used Recreation District). Per seller, there used to be 2 separate residential buildings but was torned down and now its a vacant lot ready for your developing whether residential and other possible use as a MUA zoned property. Block away from the Atlantic City Outlet Mall....