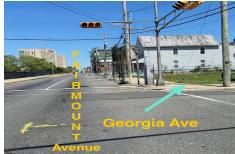

# **COMMENTS**

Zoned MUA (Mixed-Used Recreation District). Per seller, there used to be 2 separate residential buildings but was torned down and now its a vacant lot ready for your developing whether residential and other possible use as a MUA zoned property. Block away from the Atlantic City Outlet Mall....

# COMMENTS

**Taxes** 

Zoned MUA (Mixed-Used Recreation District). Per seller, there used to be 2 separate residential buildings but was torned down and now its a vacant lot ready for your developing whether residential and other possible use as a MUA zoned property. Block away from the Atlantic City Outlet Mall....